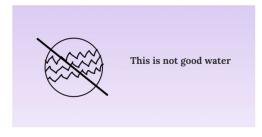

## ROYAL PUBLIC SCHOOL

DADDYS GARDEN MAIN ROAD, KAMMASANDRA, ELECTRONIC CITY POST, BANGALORE 560100

THE BHARAT SCOUT AND GUIDE

## WOOD CRAFT SIGNS



Road to be followed Letter hiden three paces from here in the directon of the arrow This path not to be followed I have gone home



(Signed) Patrol Leader of the Ravens, Fifteenth London troop







This is the way





Turn to the right

Road to be followed



Road to be followed

This path not to be followed



This path not to be followed



## ROYAL PUBLIC SCHOOL

DADDYS GARDEN MAIN ROAD, KAMMASANDRA, ELECTRONIC CITY POST, BANGALORE 560100

## THE BHARAT SCOUT AND GUIDE

#### Obstacle to cross



## This is good water



## This is not good water



#### Friends



War, Enemies





# ROYAL PUBLIC SCHOOL

DADDYS GARDEN MAIN ROAD, KAMMASANDRA, ELECTRONIC CITY POST, BANGALORE 560100

#### THE BHARAT SCOUT AND GUIDE

#### Wait for the next command



Letter hidden three paces from here in the direction of the arrow.



## I have gone home



## Way to the camp



- The trail should be one which an observant scout can follow easily, but which an ordinary person would not even see!
- Make the signs on the right-hand side of any track you may be following.
- The signs should be close to the ground or at least no higher than the knee.
- They should be regularly spaced.
- If more than one person is to follow a trail, the earlier ones must not spoil the trail for the others.
- The last person should destroy the signs when he has finished.
-