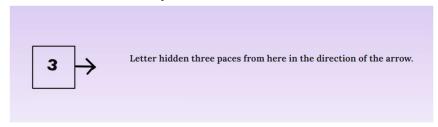

## WOOD CRAFT SIGNS

Road to be followed Letter hiden three paces from here in the directon of the arrow This path not to be followed I have gone home

(Signed) Patrol Leader of the Ravens, Fifteenth London troop

#### Wait for the next command

Letter hidden three paces from here in the direction of the arrow.