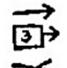

## WOOD CRAFT SIGNS

Road to be followed Letter hiden three paces from here in the directon of the arrow This path not to be followed I have gone home

(Signed) Patrol Leader of the Ravens, Fifteenth London troop

#### Wait for the next command

Letter hidden three paces from here in the direction of the arrow.

## I have gone home