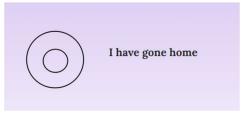

## WOOD CRAFT SIGNS

Road to be followed Letter hiden three paces from here in the directon of the arrow This path not to be followed I have gone home

(Signed) Patrol Leader of the Ravens, Fifteenth London troop

## I have gone home