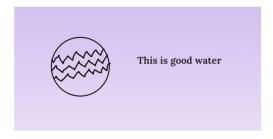

## ROYAL PUBLIC SCHOOL

DADDYS GARDEN MAIN ROAD, KAMMASANDRA, ELECTRONIC CITY POST, BANGALORE 560100

THE BHARAT SCOUT AND GUIDE

## WOOD CRAFT SIGNS



Road to be followed Letter hiden three paces from here in the directon of the arrow This path not to be followed I have gone home



(Signed) Patrol Leader of the Ravens, Fifteenth London troop







This is the way





Turn to the right

Road to be followed



Road to be followed

This path not to be followed



This path not to be followed



## ROYAL PUBLIC SCHOOL

DADDYS GARDEN MAIN ROAD, KAMMASANDRA, ELECTRONIC CITY POST, BANGALORE 560100

## THE BHARAT SCOUT AND GUIDE

#### Obstacle to cross



## This is good water



## This is not good water



#### Friends



War, Enemies





# ROYAL PUBLIC SCHOOL

DADDYS GARDEN MAIN ROAD, KAMMASANDRA, ELECTRONIC CITY POST, BANGALORE 560100

#### THE BHARAT SCOUT AND GUIDE

#### Wait for the next command



Letter hidden three paces from here in the direction of the arrow.



## I have gone home



## Way to the camp



- The trail should be one which an observant scout can follow easily, but which an ordinary person would not even see!
- Make the signs on the right-hand side of any track you may be following.
- The signs should be close to the ground or at least no higher than the knee.
- They should be regularly spaced.
- If more than one person is to follow a trail, the earlier ones must not spoil the trail for the others.
- The last person should destroy the s