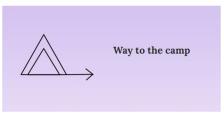

## Way to the camp

- The trail should be one which an observant scout can follow easily, but which an ordinary person would not even see!
- Make the signs on the right-hand side of any track you may be following.
- The signs should be close to the ground or at least no higher than the knee.
- They should be regularly spaced.
- If more than one person is to follow a trail, the earlier ones must not spoil the trail for the others.
- The last person should destroy the signs when he has finished.
- The signs need not be large about as big as your hand.
- Make sure your signs can be recognized as man-made. It is surprising how often twigs lying naturally on the ground look like an
  arrow.